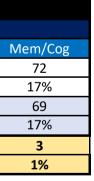

|            | Outcome Table 5: Overview of Mem/Cog Criteria Met |       |           |                                      |                        |                               |                               |  |  |  |
|------------|---------------------------------------------------|-------|-----------|--------------------------------------|------------------------|-------------------------------|-------------------------------|--|--|--|
|            |                                                   |       |           | Meet Mem/Cog Under New<br>Items Only |                        | Meet Mem/Cog Under 100.2 Only |                               |  |  |  |
|            |                                                   | # Met |           | Total                                | Results in meeting LOC | Total                         | Results in not<br>meeting LOC |  |  |  |
| 100.2      | #                                                 | 270   |           | 41                                   | 14                     | 49                            | 30                            |  |  |  |
| 100.2      | %                                                 | 65%   | 100.2 vs. | 41                                   | 14                     | 45                            | 50                            |  |  |  |
| New Items  | #                                                 | 262   | New Items | 10%                                  | 3%                     | 12%                           | 7%                            |  |  |  |
| New items  | %                                                 | 63%   |           | 10%                                  | 5%                     | 1270                          | 770                           |  |  |  |
| Difforonco | #                                                 | 8     |           | Changed                              | #                      | 90                            |                               |  |  |  |
| Difference | %                                                 | 2%    |           | Outcome                              | %                      | 22%                           |                               |  |  |  |