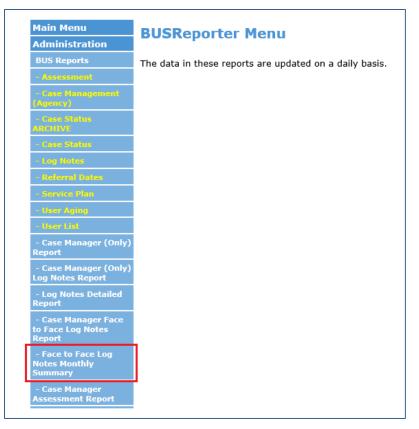

# Location of Report:

Administration > BUS Reports > - Log Note Detailed Report

| Main Menu<br>Administration                        | BUSReporter Menu                                        |
|----------------------------------------------------|---------------------------------------------------------|
| BUS Reports                                        | The data in these reports are updated on a daily basis. |
| Assessment                                         | The data in these reports are updated on a daily basis. |
| - Case Management<br>(Agency)                      |                                                         |
| - Case Status<br>ARCHIVE                           |                                                         |
| - Case Status                                      |                                                         |
| - Log Notes                                        |                                                         |
| - Referral Dates                                   |                                                         |
| - Service Plan                                     |                                                         |
| - User Aging                                       |                                                         |
| - User List                                        |                                                         |
| - Case Manager (Only)<br>Report                    |                                                         |
| - Case Manager (Only)<br>Log Notes Report          |                                                         |
| - Log Notes Detailed<br>Report                     |                                                         |
| - Case Manager Face<br>to Face Log Notes<br>Report | _                                                       |
| - Face to Face Log<br>Notes Monthly<br>Summary     |                                                         |
| - Case Manager<br>Assessment Report                |                                                         |

# Location of Report:

Administration > BUS Reports > - Face to Face Log Notes Monthly Summary